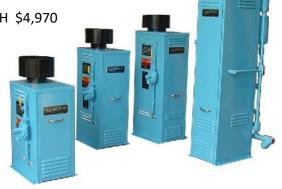

EXTRA LOW TEMP 1" DELIVERY
HOSE ASSEMBLY

LT125 125' HOSE ASSY \$783

LT150 150' HOSE ASSY \$894

MODEL RH50 50 GPH \$3,748

MODEL RH80 80 GPH \$4,970

Available in a range of sizes from 50 to 1,000 GPH propane capacity.

Standard models are built to conform with requirements of National Fire Protection Association pamphlet 58.

NEW AND RECONDITIONED ALGAS VAPORIZERS AVAILABLE ALSO. (Reconditioned Vaporizers have limited availability.)